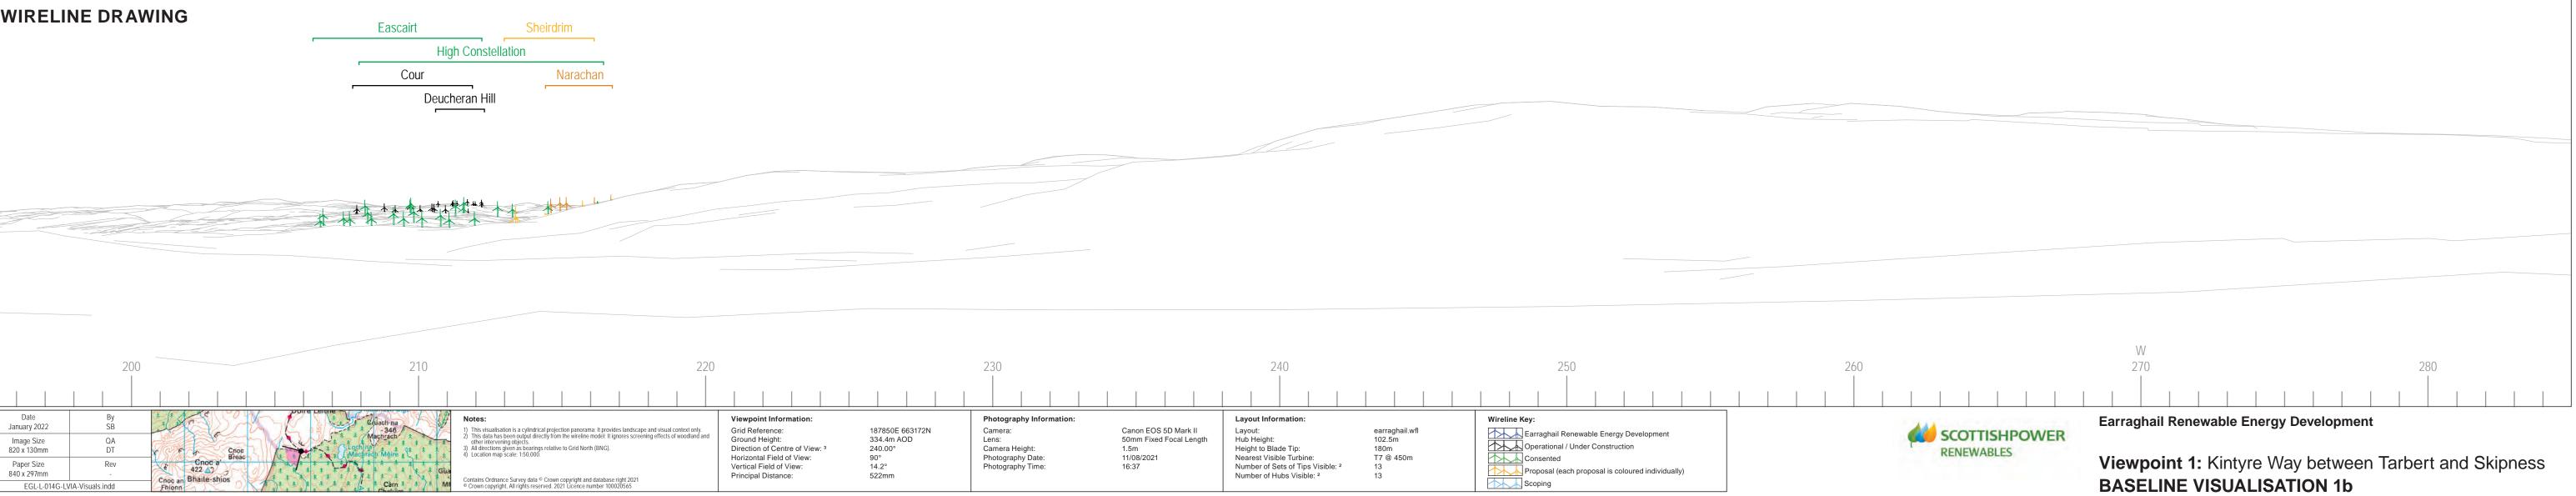

### Viewpoint Information:

Grid Reference: Ground Height: Direction of Centre of View: <sup>3</sup> Horizontal Field of View: Vertical Field of View: Principal Distance:

187850E 663172N 334.4m AOD 125.80° 53.5° 18.2° 812.5mm

## Photography Information: Camera: Lens: Camera Height: Photography Date: Photography Time:

Canon EOS 5D Mark II 50mm Fixed Focal Length 1.5m 11/08/2021 16:37

### Layout Information Layout:

earraghail.wfl 102.5m 180m T7 @ 450m 13 Hub Height: Height to Blade Tip: Nearest Visible Turbine: Number of Sets of Tips Visible: <sup>2</sup> Number of Hubs Visible: <sup>2</sup> 13