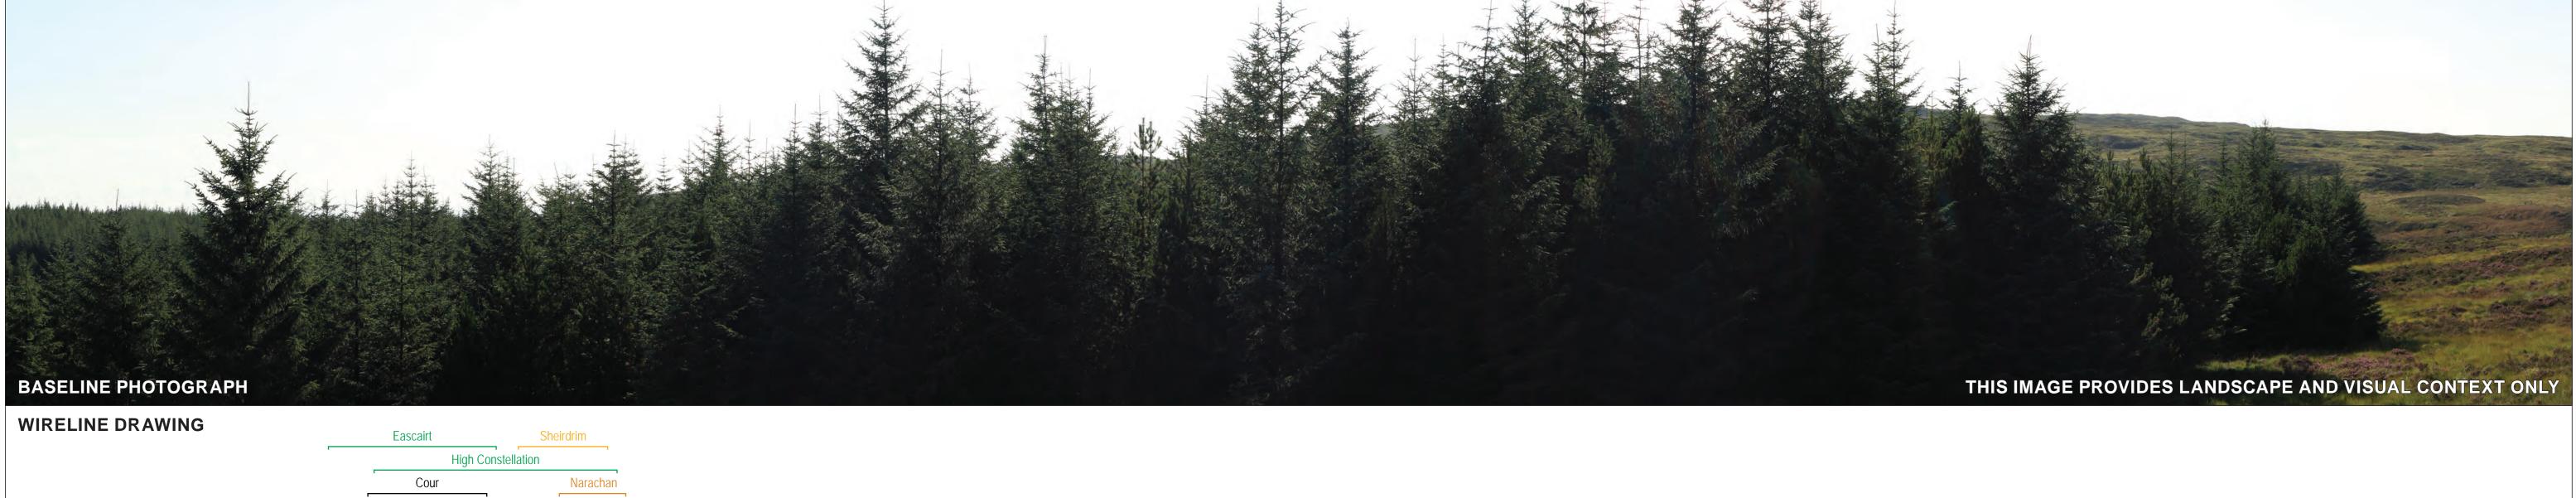

### Viewpoint Information:

Grid Reference: Ground Height: Direction of Centre of View: <sup>3</sup> Horizontal Field of View: Vertical Field of View: Principal Distance:

187850E 663172N 334.4m AOD 125.80° 53.5° 18.2° 812.5mm

## Photography Information: Camera: Lens: Camera Height: Photography Date: Photography Time:

Canon EOS 5D Mark II 50mm Fixed Focal Length 1.5m 11/08/2021 16:37

### Layout Information Layout:

earraghail.wfl 102.5m 180m T7 @ 450m 13 Hub Height: Height to Blade Tip: Nearest Visible Turbine: Number of Sets of Tips Visible: <sup>2</sup> Number of Hubs Visible: <sup>2</sup> 13