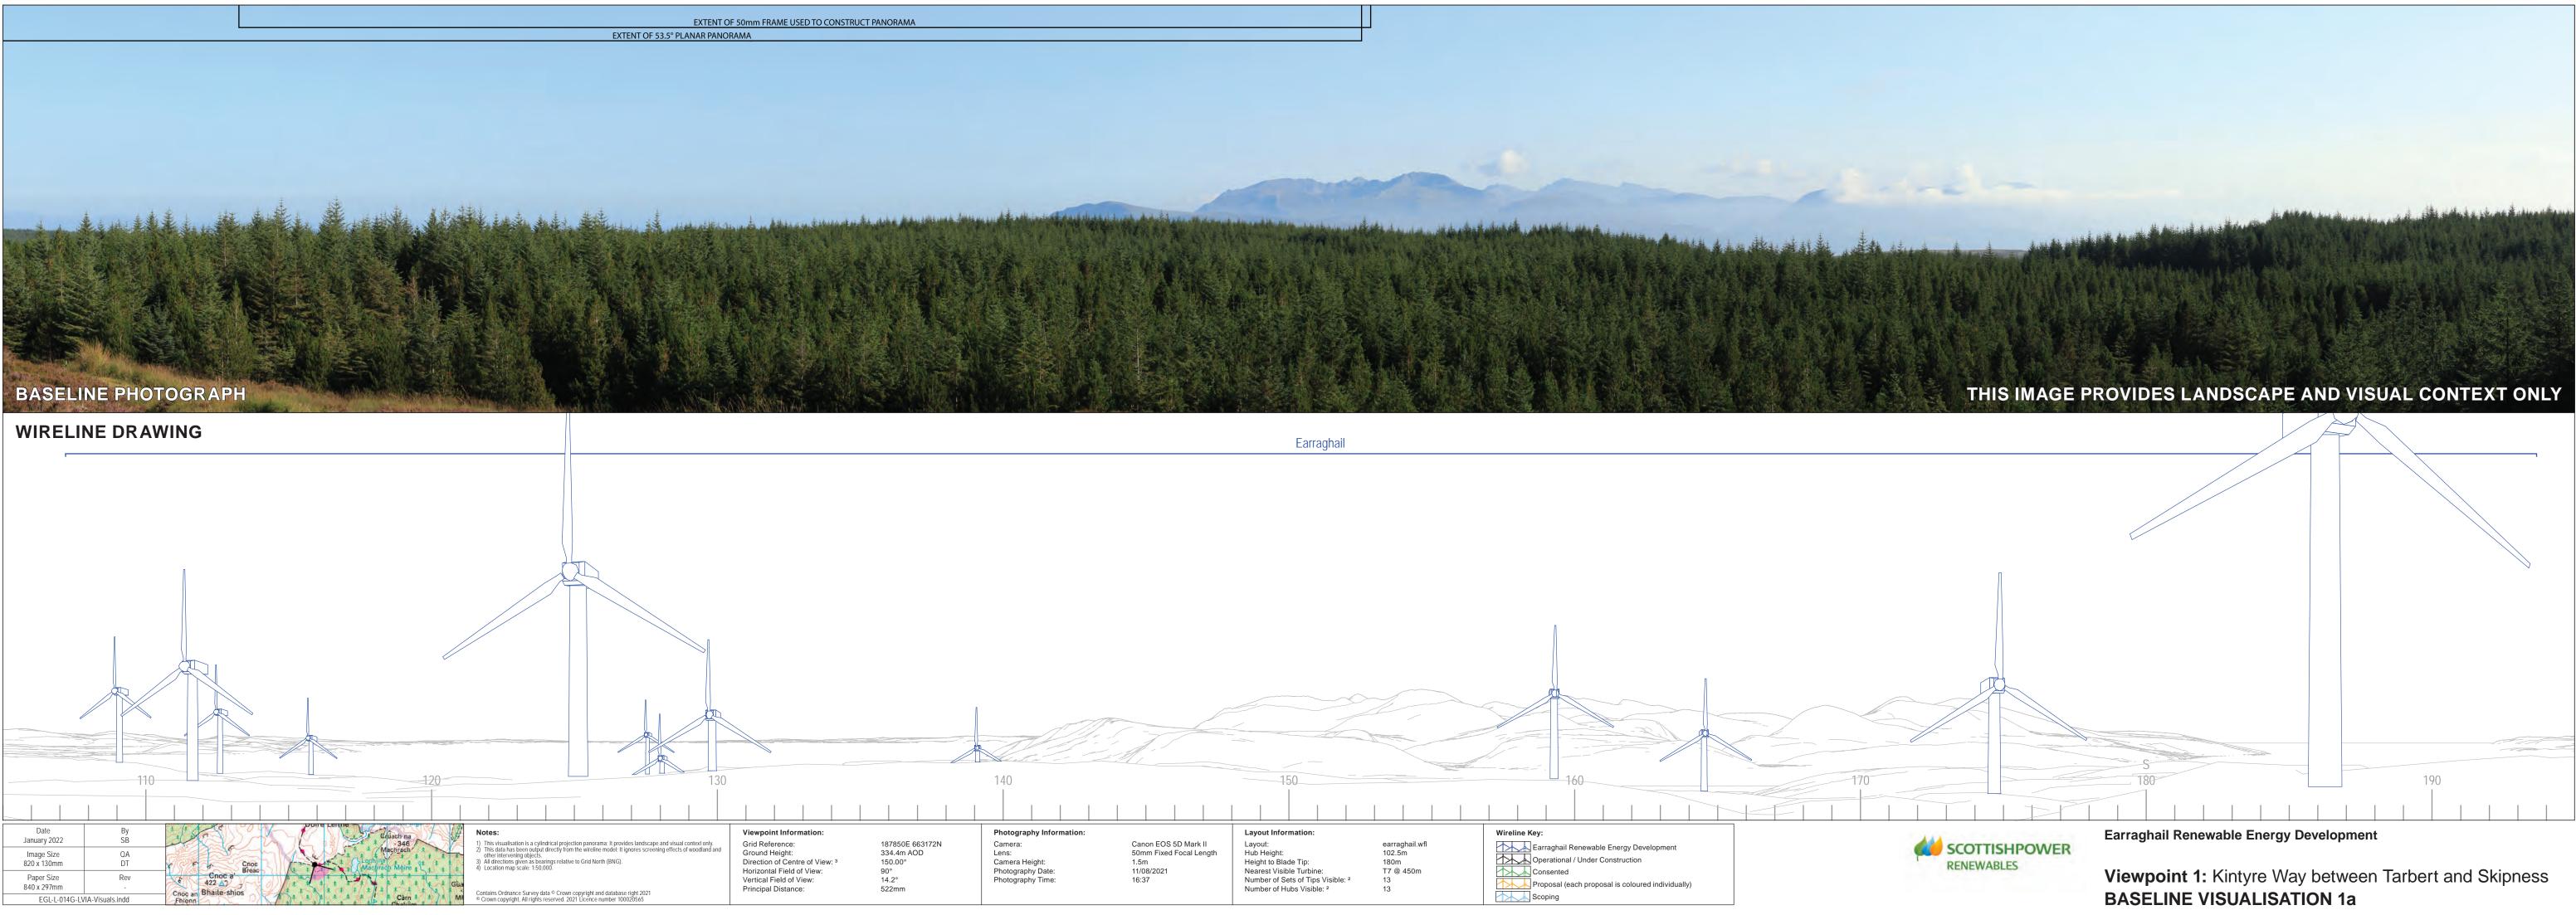

### Viewpoint Information:

Grid Reference: Ground Height: Direction of Centre of View: <sup>3</sup> Horizontal Field of View: Vertical Field of View: Principal Distance:

187850E 663172N 334.4m AOD 125.80° 53.5° 18.2° 812.5mm

## Photography Information: Camera: Lens: Camera Height: Photography Date: Photography Time:

Canon EOS 5D Mark II 50mm Fixed Focal Length 1.5m 11/08/2021 16:37

### Layout Information Layout:

earraghail.wfl 102.5m 180m T7 @ 450m 13 Hub Height: Height to Blade Tip: Nearest Visible Turbine: Number of Sets of Tips Visible: <sup>2</sup> Number of Hubs Visible: <sup>2</sup> 13