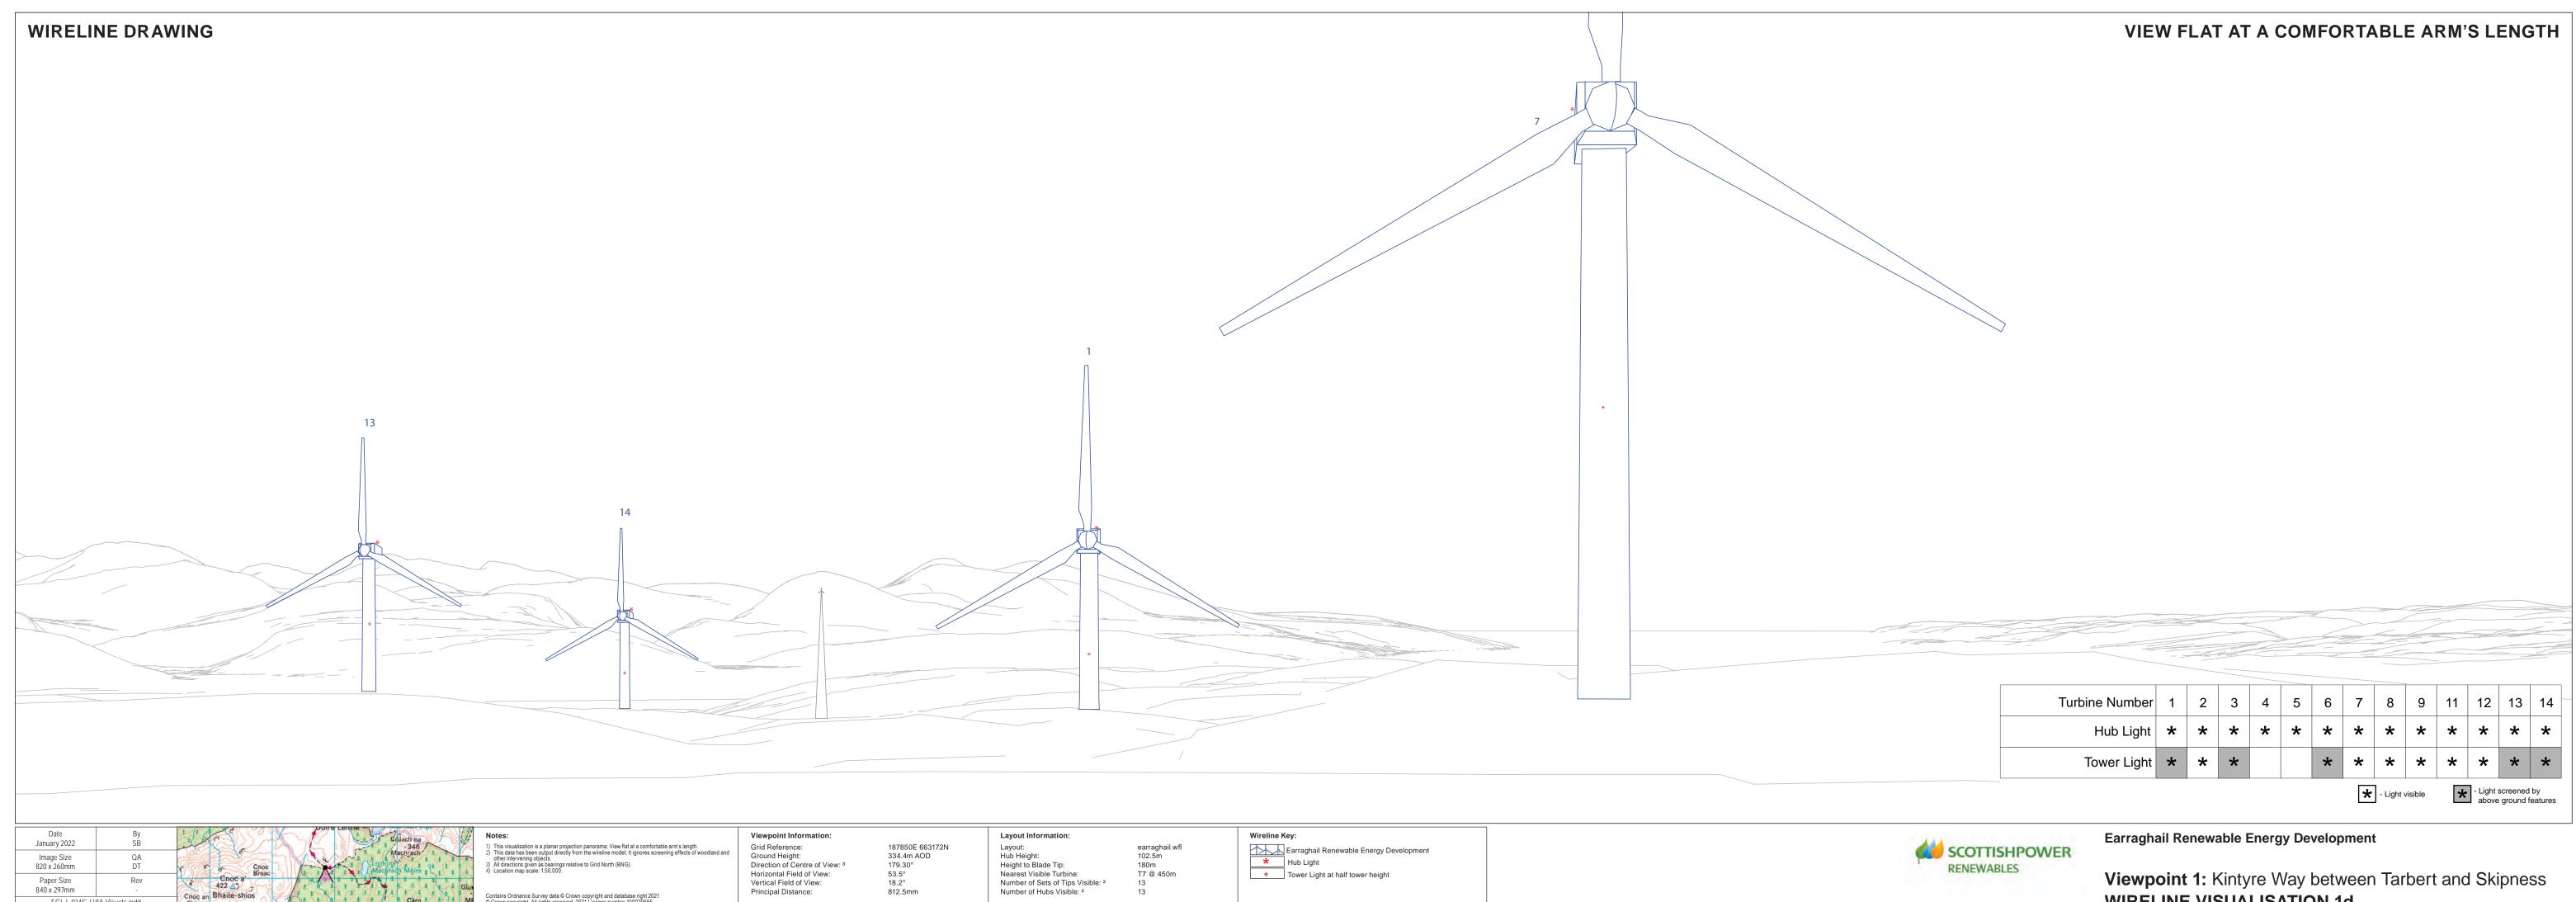

# WIRELINE VISUALISATION 1d

| Date<br>January 2022      | By<br>SB         | Cruach na                               |
|---------------------------|------------------|-----------------------------------------|
| Image Size<br>820 x 260mm | QA<br>DT         | Cnoc<br>Breac                           |
| Paper Size<br>840 x 297mm | Rev<br>-         | Cnoc a<br>422 A<br>Cnoc an Bhaile-shios |
| EGL-L-014G-L\             | /IA-Visuals.indd | Fhion Fhion                             |

### Notes:

This visualisation is a planar projection panorama; View flat at a comfortable arm's length.
This data has been output directly from the wireline model; It ignores screening effects of woodland and other intervening objects.
All directions given as bearings relative to Grid North (BNG).
Location map scale: 1:50,000.

### Viewpoint Information:

Grid Reference: Ground Height: Direction of Centre of View: <sup>3</sup> Horizontal Field of View: Vertical Field of View: Principal Distance:

187850E 663172N 334.4m AOD 125.80° 53.5° 18.2° 812.5mm

### Layout Information Layout:

earraghail.wfl 102.5m 180m T7 @ 450m 13 Hub Height: Height to Blade Tip: Nearest Visible Turbine: Number of Sets of Tips Visible: <sup>2</sup> Number of Hubs Visible: <sup>2</sup> 13