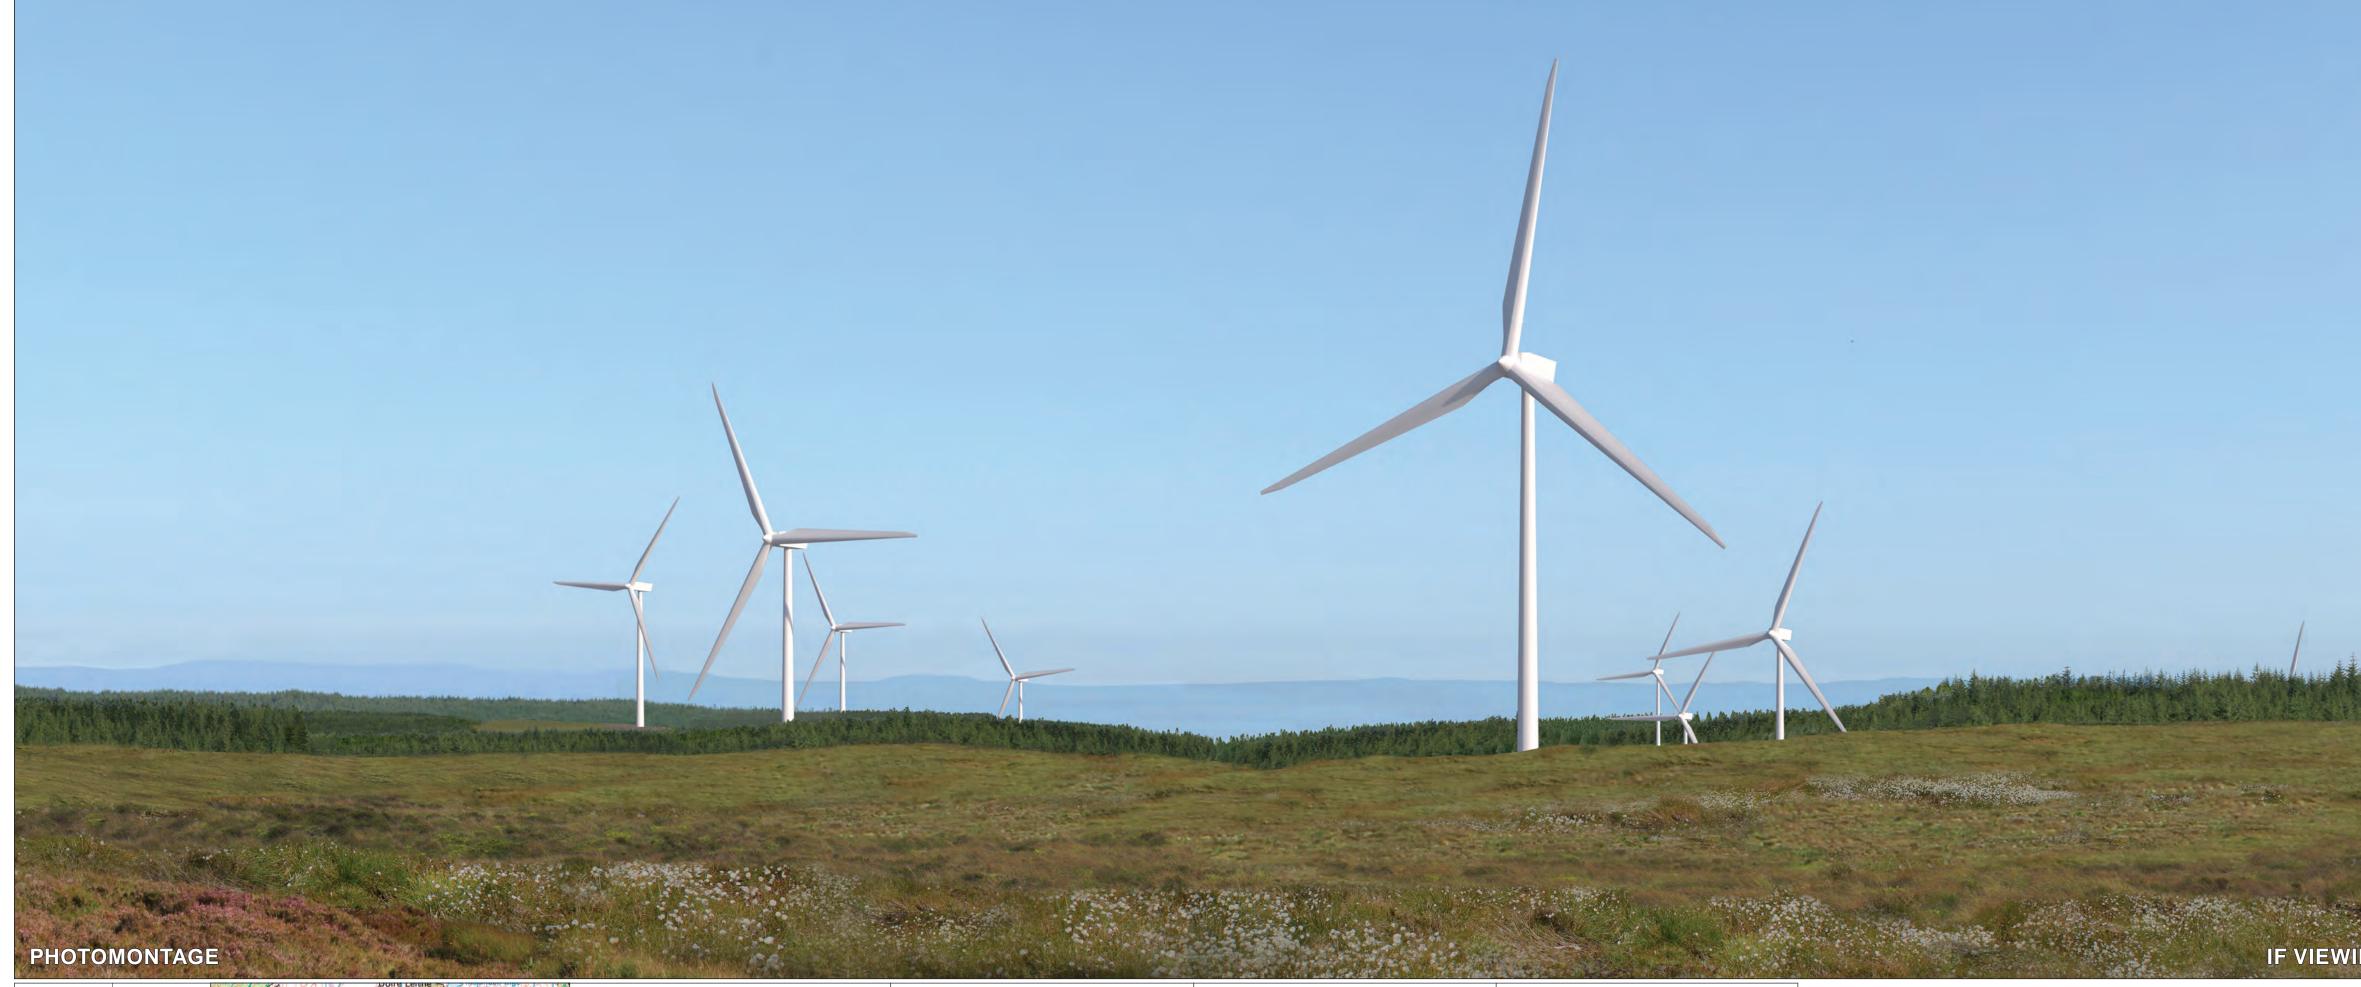

# 

Earraghail Renewable Energy Development

Viewpoint 1: Kintyre Way between Tarbert and Skipness PHOTOMONTAGE VISUALISATION 1e

## Viewpoint Information:

- Grid Reference: Ground Height: Direction of Centre of View: <sup>3</sup> Horizontal Field of View: Vertical Field of View: Principal Distance:
- 187850E 663172N 334.4m AOD 179.30° 53.5° 18.2° 812.5mm

## Layout Information:

Layout: Hub Height: Height to Blade Tip: Nearest Visible Turbine: Number of Sets of Tips Visible: <sup>2</sup> 13 Number of Hubs Visible: 2

earraghail.wfl 102.5m 180m T7 @ 450m 13