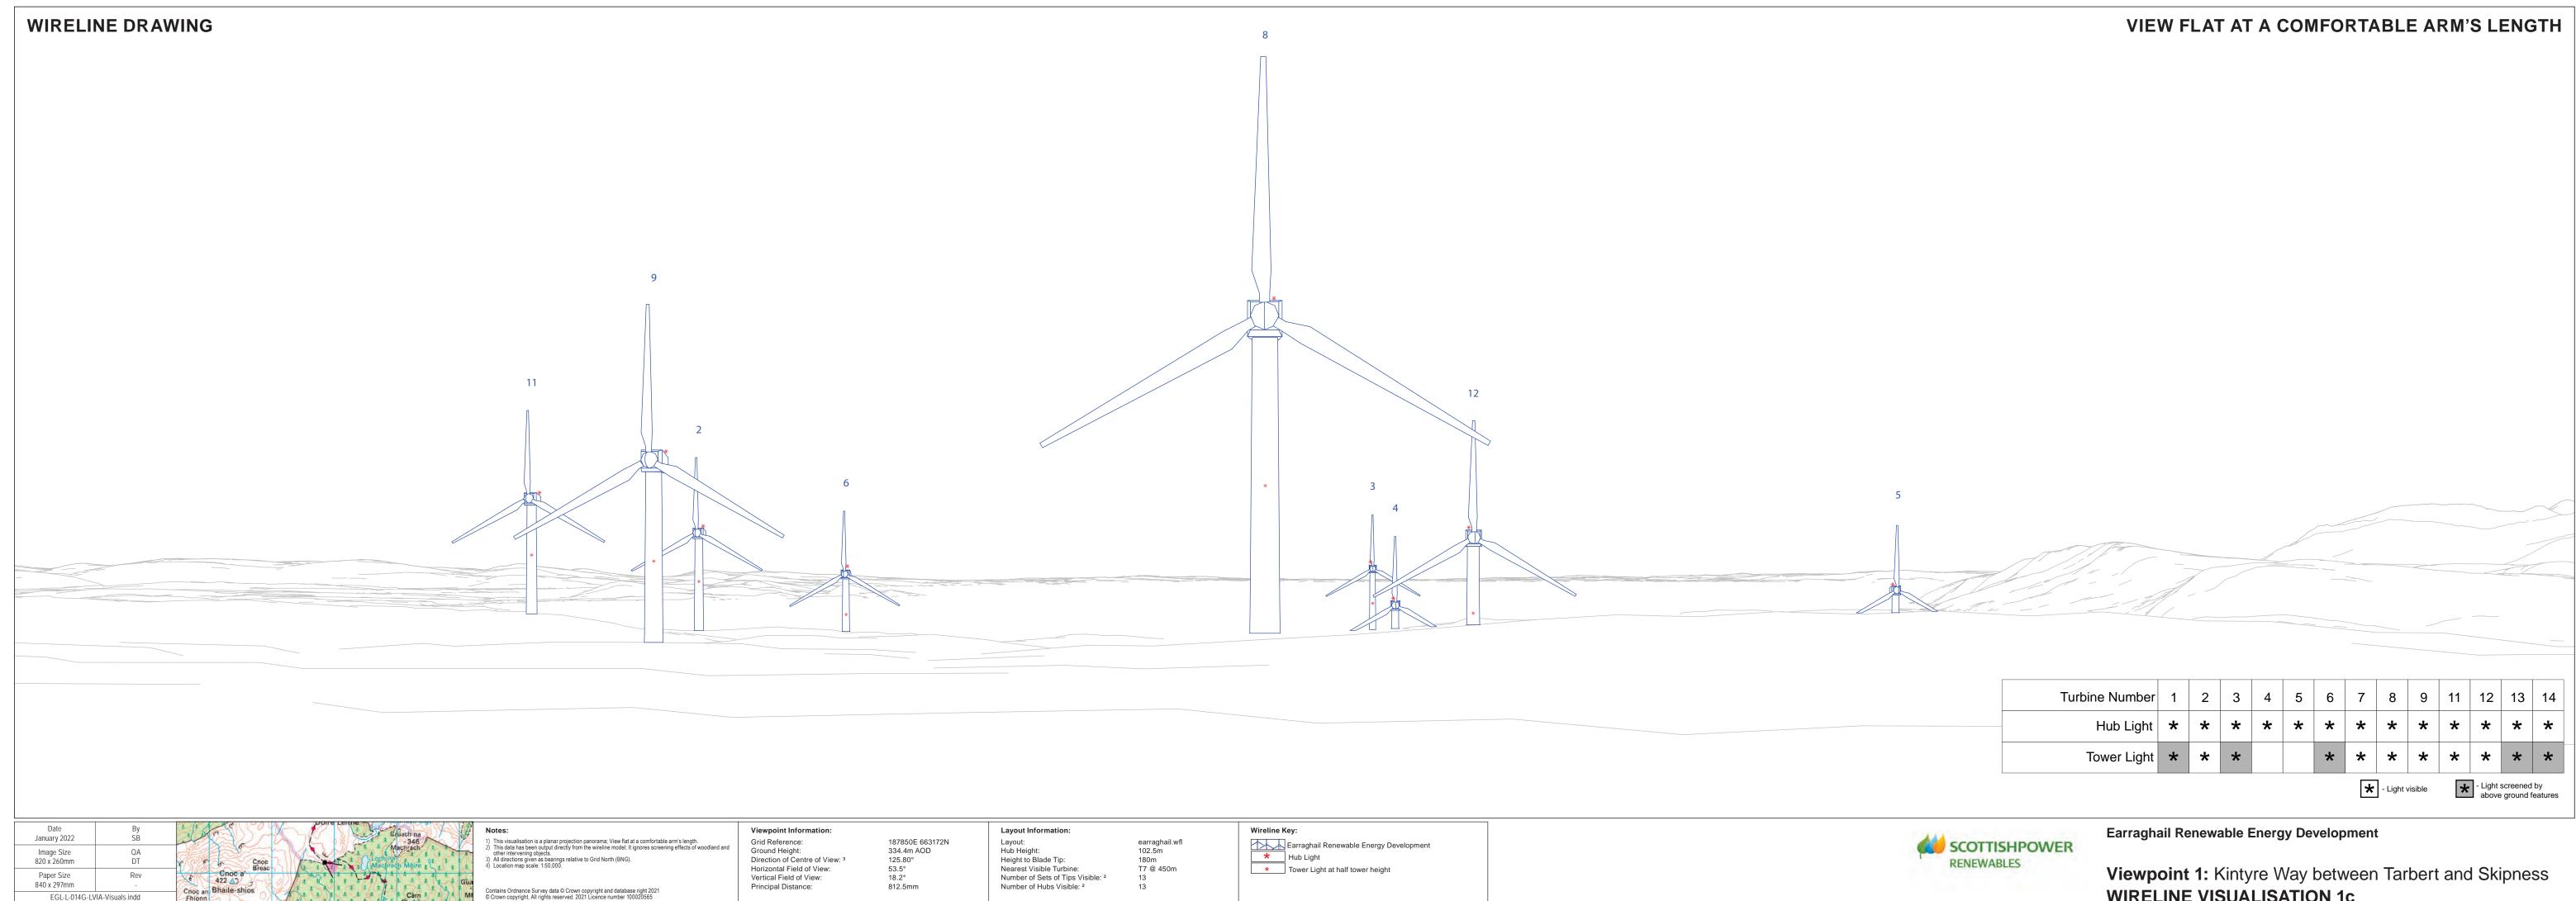

### Notes:

This visualisation is a planar projection panorama; View flat at a comfortable arm's length.
This data has been output directly from the wireline model; It ignores screening effects of woodland and other intervening objects.
All directions given as bearings relative to Grid North (BNG).
Location map scale: 1:50,000.

### Viewpoint Information:

Grid Reference: Ground Height: Direction of Centre of View: <sup>3</sup> Horizontal Field of View: Vertical Field of View: Principal Distance:

187850E 663172N 334.4m AOD 125.80° 53.5° 18.2° 812.5mm

## Photography Information: Camera: Lens: Camera Height: Photography Date: Photography Time:

Canon EOS 5D Mark II 50mm Fixed Focal Length 1.5m 11/08/2021 16:37

### Layout Information Layout:

earraghail.wfl 102.5m 180m T7 @ 450m 13 Hub Height: Height to Blade Tip: Nearest Visible Turbine: Number of Sets of Tips Visible: <sup>2</sup> Number of Hubs Visible: <sup>2</sup> 13

# VIEW FLAT AT A COMFORTABLE ARM'S LENGTH IF VIEWING THIS IMAGE ON A SCREEN, ENLARGE TO FULL SCREEN HEIGHT